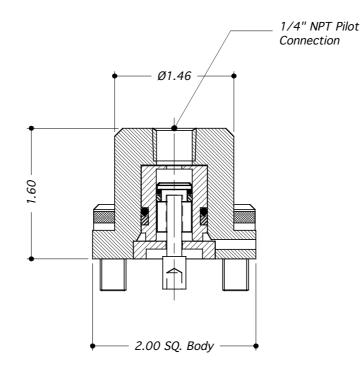

## **PISTON HYDRAULIC ACTUATOR TYPE: H1**

- STAINLESS STEEL (316 / 1.4404)
- ALL DIMENSIONS IN INCHES.

| TECHNICAL SPECIFICATION     |                 | ORDERING<br>Example |
|-----------------------------|-----------------|---------------------|
| Actuator Type:              | H1              | H1                  |
| Pilot Port Size:            | 1/4"            |                     |
| Thread Form: (Pilot supply) | NPT (Taper)     |                     |
| Maximum Pilot Pressure: *   | 10,000 psi      |                     |
| Seal Material:              | Viton           |                     |
| Dry Weight (kg)             | 0.5             |                     |
| Working Temperature Range:  | -10°C to +120°C | 1                   |